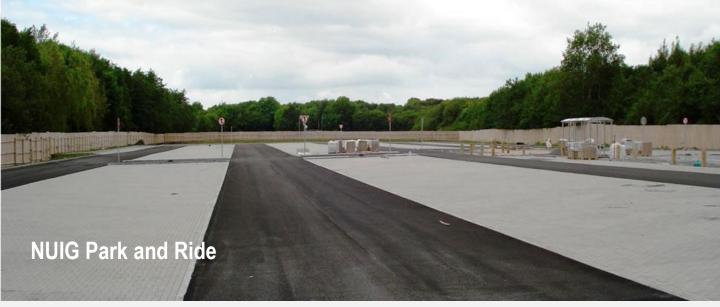

## DESCRIPTION

Construction of a Park and Ride facility within the National University of Ireland, Galway Campus.

It included a 500 space car park to facilitate a dedicated bus service within the campus.

The project included a new access road to the existing Corrib Village entrance, and construction of 8 new dedicated Bus Stops, and road realignment/enhancements along the 4km internal campus bus route.

The project also included the construction of a car park attendant building M&E infrastructure, CCTV, Communication links and ancillary works.